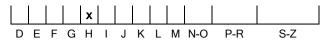

### COLOUR GRADING SCALE

#### August 14, 2024

| Shape                                | brilliant       |
|--------------------------------------|-----------------|
| Carat (weight)                       | 1.01 ct         |
| Fluorescence                         | nil             |
| Colour Grade<br>Clarity Grade<br>Cut | white(H)<br>SI1 |
| Proportions                          | excellent       |
| Polish                               | excellent       |
| Symmetry                             | excellent       |