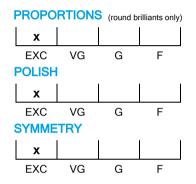

# **CUT GRADING SCALE**

#### August 14, 2024

| Shape                                | brilliant       |
|--------------------------------------|-----------------|
| Carat (weight)                       | 1.01 ct         |
| Fluorescence                         | nil             |
| Colour Grade<br>Clarity Grade<br>Cut | white(H)<br>SI1 |
| Proportions                          | excellent       |
| Polish                               | excellent       |
| Symmetry                             | excellent       |