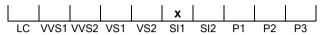

### **CLARITY GRADING SCALE**

#### August 14, 2024

| Shape                                | brilliant       |
|--------------------------------------|-----------------|
| Carat (weight)                       | 1.01 ct         |
| Fluorescence                         | nil             |
| Colour Grade<br>Clarity Grade<br>Cut | white(H)<br>SI1 |
| Proportions                          | excellent       |
| Polish                               | excellent       |
| Symmetry                             | excellent       |