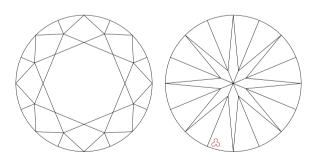

#### LASER INSCRIPTION

Inscription on girdle:

HRD Antwerp 240000196796

The stone in accordance with the mentioned number has been identified as a natural gem diamond.

Selective characteristics have been indicated in order to clarify the description and/or for further identification. Symbols do not usually reflect the exact shape or size of the characteristic.