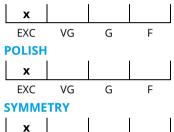

### December 05, 2022

Shape brilliant
Carat (weight) 1.50 ct
Fluorescence nil

Colour Grade rare white ( G )

Clarity Grade SI2

Cut

Measurements

Proportions excellent
Polish excellent
Symmetry excellent