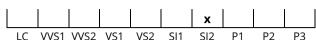

# **CLARITY GRADING SCALE**

### December 05, 2022

Shape brilliant
Carat (weight) 1.50 ct
Fluorescence nil

Colour Grade rare white ( G )

Clarity Grade SI2

Cut

Measurements

Proportions excellent
Polish excellent
Symmetry excellent