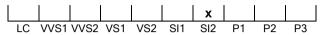

#### **CLARITY GRADING SCALE**

## March 02, 2023

| Shape<br>Carat (weight) | brilliant<br>1.52 ct |
|-------------------------|----------------------|
| Fluorescence            | nil                  |
| Colour Grade            | rare white (G)       |
| Clarity Grade           | SI2                  |
| Cut                     |                      |
| Proportions             | excellent            |
| Polish                  | excellent            |
| Symmetry                | excellent            |
|                         |                      |