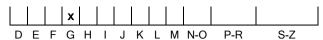

## **COLOUR GRADING SCALE**

## March 02, 2023

| Shape<br>Carat (weight) | brilliant<br>1.52 ct |
|-------------------------|----------------------|
| Fluorescence            | nil                  |
| Colour Grade            | rare white (G)       |
| Clarity Grade           | SI2                  |
| Cut                     |                      |
| Proportions             | excellent            |
| Polish                  | excellent            |
| Symmetry                | excellent            |
|                         |                      |