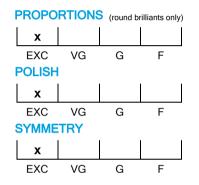

## **CUT GRADING SCALE**

## March 02, 2023

| Shape<br>Carat (weight) | brilliant<br>1.52 ct |
|-------------------------|----------------------|
| Fluorescence            | nil                  |
| Colour Grade            | rare white (G)       |
| Clarity Grade           | SI2                  |
| Cut                     |                      |
| Proportions             | excellent            |
| Polish                  | excellent            |
| Symmetry                | excellent            |
|                         |                      |