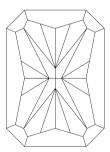

# NATURAL DIAMOND GRADING REPORT N° 240000101129

April 26, 2024

Shape radiant
Carat (weight) 1.53 ct
Fluorescence nil

Colour Grade rare white ( G )

Clarity Grade SI1

Cut

Proportions

Polish excellent Symmetry excellent

## **TECHNICAL INFORMATION**

Measurements  $7.45 \times 5.82 \times 4.00 \text{ mm}$ Girdle medium 4.0 % polished

Length Halves Crown Length Halves Pavilion Sum  $(\alpha \& \beta)$ 