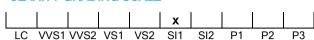

### **CLARITY GRADING SCALE**

# NATURAL DIAMOND GRADING REPORT N° 240000101129

April 26, 2024

Shape radiant
Carat (weight) 1.53 ct
Fluorescence nil

Colour Grade rare white ( G )

Clarity Grade SI1

Cut

Proportions

Polish excellent Symmetry excellent