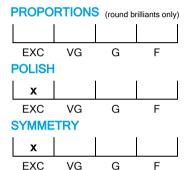

## **CUT GRADING SCALE**

# NATURAL DIAMOND GRADING REPORT N° 240000101129

April 26, 2024

Shape radiant
Carat (weight) 1.53 ct
Fluorescence nil

Colour Grade rare white ( G )

Clarity Grade SI1

Cut

Proportions

Polish excellent Symmetry excellent