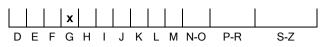

### **COLOUR GRADING SCALE**

# NATURAL DIAMOND GRADING REPORT N° 240000101129

April 26, 2024

Shape radiant
Carat (weight) 1.53 ct
Fluorescence nil

Colour Grade rare white ( G )

Clarity Grade SI1

Cut

Proportions

Polish excellent Symmetry excellent