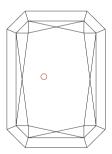

# NATURAL DIAMOND GRADING REPORT N° 240000101129

April 26, 2024

Shape radiant
Carat (weight) 1.53 ct
Fluorescence nil

Colour Grade rare white ( G )

Clarity Grade SI1

Cut

Proportions

Polish excellent Symmetry excellent

## **TECHNICAL INFORMATION**

Measurements  $7.45 \times 5.82 \times 4.00 \text{ mm}$ Girdle medium 4.0 % polished

Length Halves Crown Length Halves Pavilion Sum  $(\alpha \& \beta)$ 